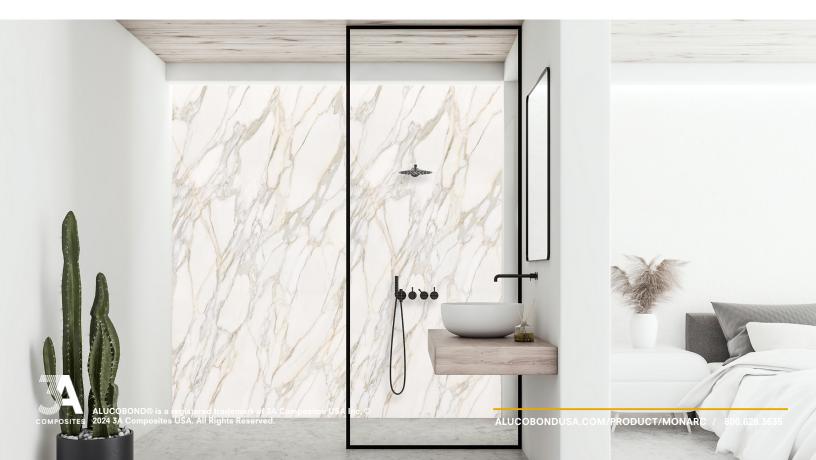

## MONARC Interior Wall Panels

## Introducing MONARC, a waterproof Aluminum Composite Material designed for interior spaces.

In this presentation, you will learn about the innovative waterproof features of MONARC - an Aluminum Composite Material that is set to revolutionize interior design and construction. MONARC offers a versatile and durable solution that can be used in both commercial and residential spaces, inspiring creativity and enhancing any project. We will also discuss the various applications of ACM and provide installation and fabrication details of the material.